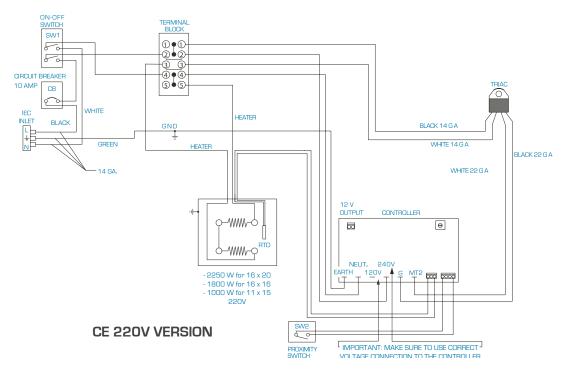

- 2087<br>1 - 1331 | 1        |
|          |                                                  |                      | 1        |
| 55<br>56 | Display Overlay                                  | 1 - 2018 - 1         | 1        |
| 56<br>57 | Probe  Hov See HD Shoulder Serow 5 / 16 x 1 / 2" | 1 - 1272 - 1         | 2        |
|          | Hex Soc HD Shoulder Screw 5/16 x 1/2"            | 3-1011-233<br>1 1561 |          |
| 58       | Silicone Pad                                     | 1-1561               | 1        |
| 59       | Hover Electromagnet                              | 1-2157               | 1        |
| 60       | Compression Spring                               | 1-2163               | 1        |

# Hover Press<sup>™</sup> Parts Location Guide



# Electrical Schematic FIES





### Contact Us

Stahls' Hotronix® One Paisley Park Carmichaels, PA 15320 U.S.A.

> Technical Support 800 . 727 . 8520 Monday - Friday 8am - 7pm EST

> Customer Service 800 . 727 . 8520 Monday - Friday 8am - 5pm EST

Replacement Parts 800 . 727 . 8520 8am - 7pm EST

> Web Hotronix.com



This document includes multiple trademarks and describes equipment covered by many patents that are owned by GroupeSTAHL and/or its subsidiaries. GroupeSTAHL enforces its rights to protect these intellectual properties. © 2012