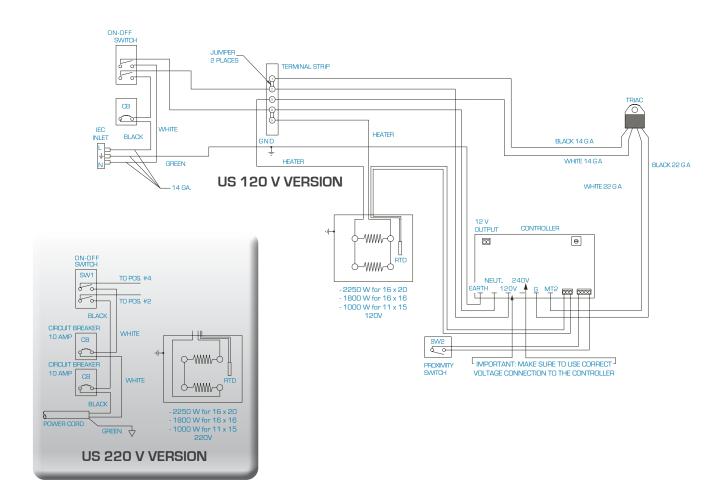

#### 1. CONNECT THE POWER CORD

- 1.1 Connect the power cord into a properly grounded electrical outlet with a sufficient amperage rating.
  - VOLTAGE
    - 120 Volt The Auto Open Clam/Hover Press™ requires a full 20 amp grounded circuit for 120 volt operation. 220 Volt The Auto Open Clam/Hover Press™ requires a full 10 amp grounded circuit for 220 volt operation.
  - **EXTENSION CORDS** If used, should be as short as possible and not less than 12 gauge. Heavy duty cords are recommended.
  - **CIRCUITS** that have less than 15 amps or that have other high demand equipment or appliances (especially more than one heat seal machine) plugged in, should not be used.

**NOTE**: If the supply cord is damaged, it must be replaced by the manufacturer, its service agent or a similarly qualified person in order to avoid hazard. Use SJT type rated 300 V cord for replacement.

**CAUTION** Failure to follow these instructions will cause:

- 1. Erratic controller functions.
- 2. Inaccurate displays and slow heat-up.
- 3. The circuit breaker to disengage.

PAGE 6 SERVICE HOTLINE: 800.727.8520