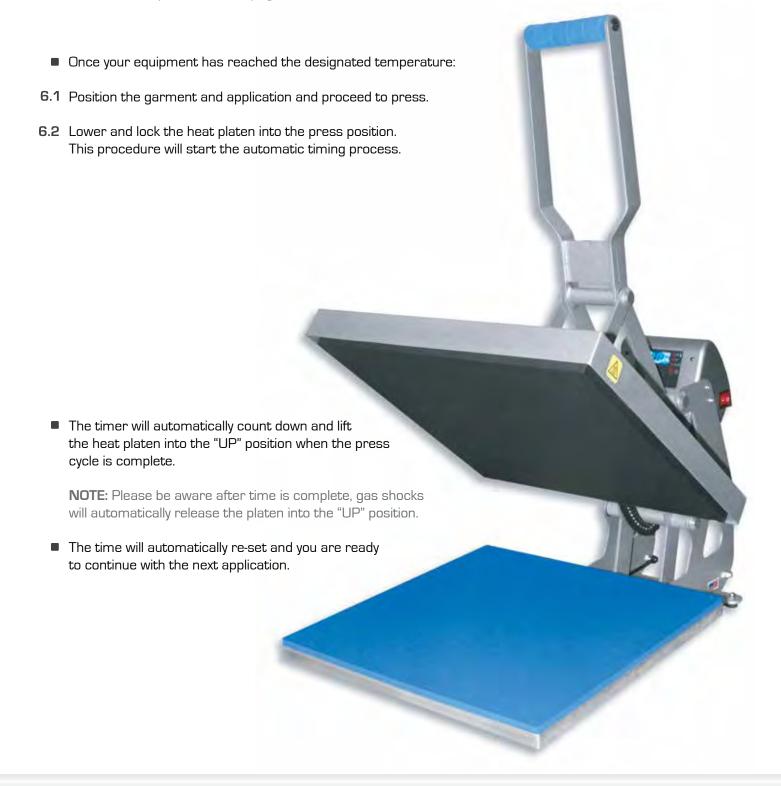

**6.6** Once your equipment has reached the designated temperature, position the garment and application and proceed to press and/or hover.

**6.7** Lower and lock the heat platen into the press position. This procedure will start the automatic timing process.

6.8 The timer will automatically count down and lift the heat platen into the "UP" position when the first press or hover cycle is complete. Lower and lock the heat platen for the second press or hover cycle. The timer will automatically count down and lift the heat platen when the second cycle is complete.

**CAUTION:** Please be aware after time is complete, gas shocks will automatically release the platen into the "UP" position.

**NOTE**: The time will automatically re-set and you are ready to continue with the next application.