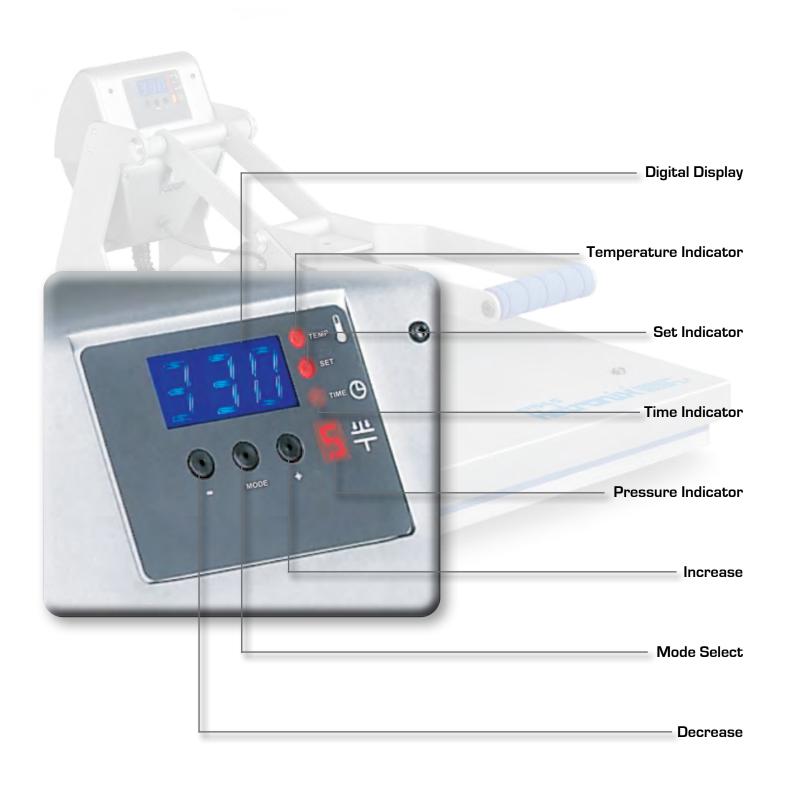

# AUT Control Panel Guide

#### **3.** ADJUST THE TEMPERATURE

- Locate the LED Display on the Press.
- 3.1 Press the Mode Select button located in the center of the Control Panel.

  The (SET) and (TEMP) lights located next to the display will illuminate indicating you are in the adjust temperature mode.
- 3.2 Next, press the (-) button located to the left of the Mode Select button to lower the temperature setting, or press the (+) button located to the right of the Mode Select button to raise the temperature setting. The temperature can be set from 170° F (76° C) to 430° F (220° C).
  - The LED will display changes as you make them.

#### 4. ADJUST THE TIME

- The Auto Open Clam/Hover Press<sup>™</sup> has two time settings. This will allow you to set different times when a two step application is required. For single hit applications, you simply set both time settings the same.
- **4.1** Once you have adjusted the temperature, press the Mode Select button again. This will advance you to the Time #1 mode. The set and time lights will illuminate, indicating that you are in the Time # 1 mode.
- **4.2** Adjust the time in the same manner that you adjusted the temperature. Once you have the Time # 1 set, push the Mode Select button again to advance to the Time # 2 setting. All three red LED lights will illuminate indicating that you are in the Set Time # 2 Mode. Select the desired time and push the Mode Select button again to exit the time settings. All lights will be off and the press will return to the print mode.

**REMEMBER:** Press the Mode Select button ONCE to advance to the Adjust Temperature Mode

- **4.3** Press the Mode Select button A SECOND TIME to advance to the Time #1 mode.
- **4.4** Press the Mode Select button A THIRD TIME to advance to the Time #2 Settings.
- 4.5 Press the Mode Select button A FOURTH TIME to return to the Heat Up/Operating Mode.

#### PRESSURE READOUT

A visual Pressure Readout is located on the lower right side of the LED Display. When the handle is locked into the Print Position, a pressure number will be displayed. Readout will be on a scale of O - 9. A O Pressure readout would indicate no pressure at all and 9 would indicate very heavy pressure. (See figure 1)