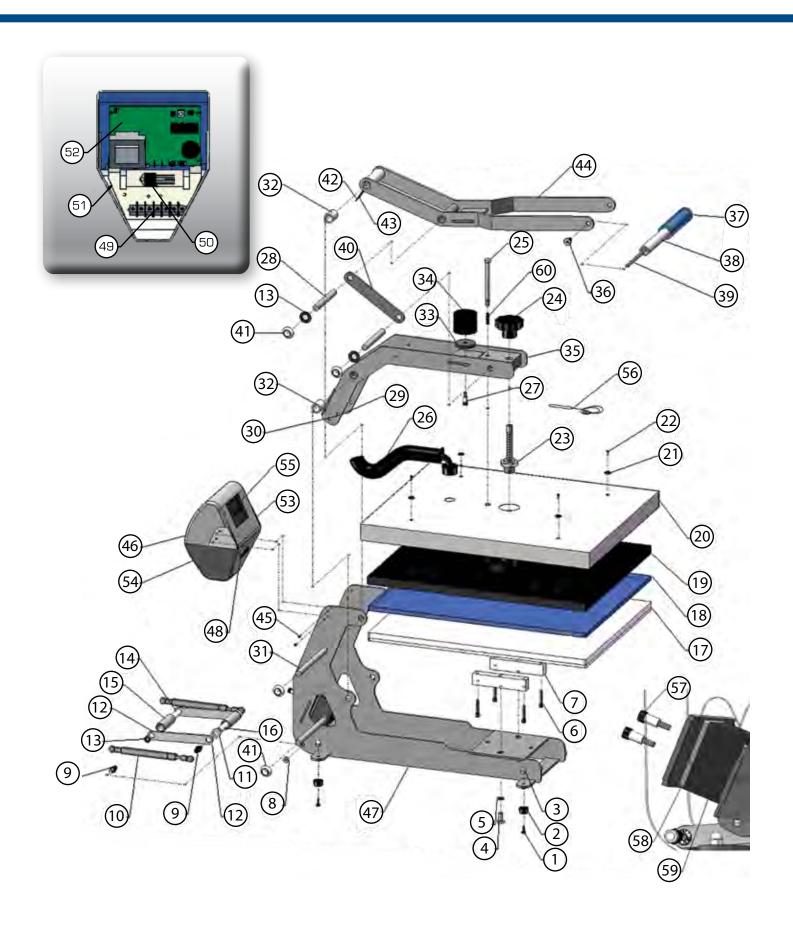

| 1 - 2087<br>1 - 1331 | 1        |
|          |                                                  |                      | 1        |
| 55<br>56 | Display Overlay                                  | 1 - 2018 - 1         | 1        |
| 56<br>57 | Probe  Hov See HD Shoulder Serow 5 / 16 x 1 / 2" | 1 - 1272 - 1         | 2        |
|          | Hex Soc HD Shoulder Screw 5/16 x 1/2"            | 3-1011-233<br>1 1561 |          |
| 58       | Silicone Pad                                     | 1-1561               | 1        |
| 59       | Hover Electromagnet                              | 1-2157               | 1        |
| 60       | Compression Spring                               | 1-2163               | 1        |

# Hover Press<sup>™</sup> Parts Location Guide



# Electrical Schematic FIES





### Contact Us

Stahls' Hotronix® One Paisley Park Carmichaels, PA 15320 U.S.A.

> Technical Support 800 . 727 . 8520 Monday - Friday 8am - 7pm EST

> Customer Service 800 . 727 . 8520 Monday - Friday 8am - 5pm EST

Replacement Parts 800 . 727 . 8520 8am - 7pm EST

> Web Hotronix.com



This document includes multiple trademarks and describes equipment covered by many patents that are owned by GroupeSTAHL and/or its subsidiaries. GroupeSTAHL enforces its rights to protect these intellectual properties. © 2012