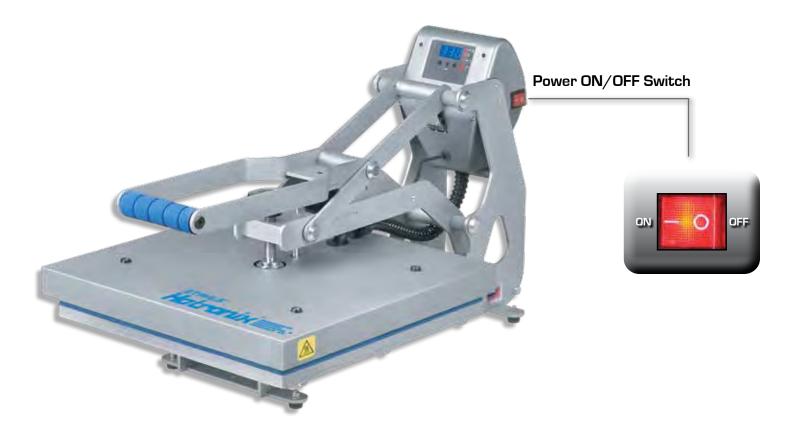

## Turning the System On

#### 2. SWITCH THE SYSTEM ON

See the diagram below for switch placement.

**NOTE:** The Auto Open Clam/Hover Press™ is equipped with an Auto Sleep Mode. When the machine is not in use for a period of two hours, it will enter an energy saving sleep mode. To restore to normal operating mode, press any button on the display panel and allow the heat press to return to the target temperature

**2.1** Locate the packaging bolt positioned on the top-center of the press. Packaging bolt must be removed prior to turning the press on or operating the press.

2.2 Now, locate the Power ON/OFF Switch on the side of the press, then turn the Power Switch on.