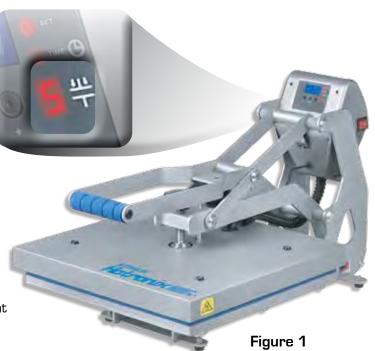

#### **5.** ADJUST THE PRESSURE

- **5.1** First, locate the LED Display on the Press. (See figure 1)
  - The Pressure Adjustment Knob is located in the center of the heat platen (See figure 2)
- **5.2** Adjust the pressure by turning the knob clockwise to increase pressure and counter clockwise to decrease pressure.

#### PRESSURE READOUT

A visual Pressure Readout is located on the lower right side of the LED Display. When the handle is locked into the Print Position, a pressure number will be displayed. Readout will be on a scale of O - 9. A O Pressure readout would indicate no pressure at all and 9 would indicate very heavy pressure. (See figure 1)

- 1 3 = Light Pressure
- 4 7 = Medium Pressure
- 8 9 = Heavy Pressure
- 5.3 To adjust the Pressure, simply turn the Pressure Adjustment Knob to the right or clockwise to increase the Pressure and to the left or counter clockwise to decrease the Pressure. The readout will display the Pressure when locked down in the print position.