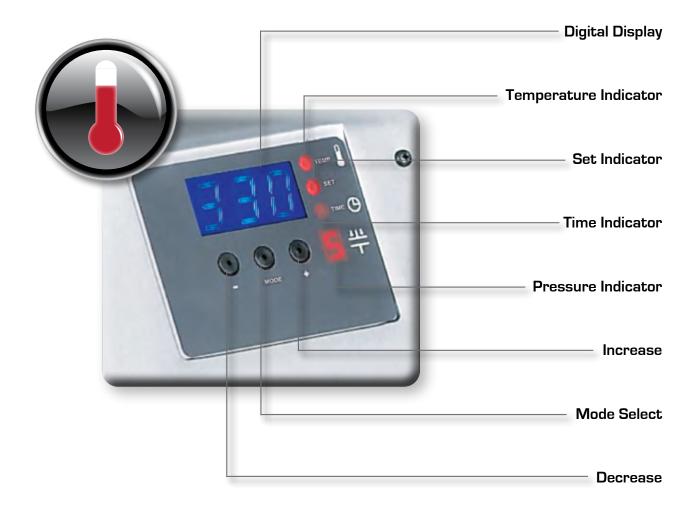

# AUT Control Panel Guide

#### **3.** ADJUST THE TEMPERATURE

- Locate the LED Display on the Press.
- 3.1 Press the Mode Select button located in the center of the Control Panel.

  The (SET) and (TEMP) lights located next to the display will illuminate indicating you are in the adjust temperature mode.
- 3.2 Next, press the (-) button located to the left of the Mode Select button to lower the temperature setting, or press the (+) button located to the right of the Mode Select button to raise the temperature setting. The temperature can be set from 170° F (76° C) to 430° F (220° C).
  - The LED will display changes as you make them.

#### 4. ADJUST THE TIME

- The Auto Open Clam/Hover Press<sup>™</sup> has two time settings. This will allow you to set different times when a two step application is required. For single hit applications, you simply set both time settings the same.
- **4.1** Once you have adjusted the temperature, press the Mode Select button again. This will advance you to the Time #1 mode. The set and time lights will illuminate, indicating that you are in the Time # 1 mode.
- **4.2** Adjust the time in the same manner that you adjusted the temperature. Once you have the Time # 1 set, push the Mode Select button again to advance to the Time # 2 setting. All three red LED lights will illuminate indicating that you are in the Set Time # 2 Mode. Select the desired time and push the Mode Select button again to exit the time settings. All lights will be off and the press will return to the print mode.

**REMEMBER:** Press the Mode Select button ONCE to advance to the Adjust Temperature Mode

- **4.3** Press the Mode Select button A SECOND TIME to advance to the Time #1 mode.
- **4.4** Press the Mode Select button A THIRD TIME to advance to the Time #2 Settings.
- 4.5 Press the Mode Select button A FOURTH TIME to return to the Heat Up/Operating Mode.

#### **5.** ADJUST THE PRESSURE

- **5.1** First, locate the LED Display on the Press. (See figure 1)
  - The Pressure Adjustment Knob is located in the center of the heat platen (See figure 2)
- **5.2** Adjust the pressure by turning the knob clockwise to increase pressure and counter clockwise to decrease pressure.

#### PRESSURE READOUT

A visual Pressure Readout is located on the lower right side of the LED Display. When the handle is locked into the Print Position, a pressure number will be displayed. Readout will be on a scale of O - 9. A O Pressure readout would indicate no pressure at all and 9 would indicate very heavy pressure. (See figure 1)