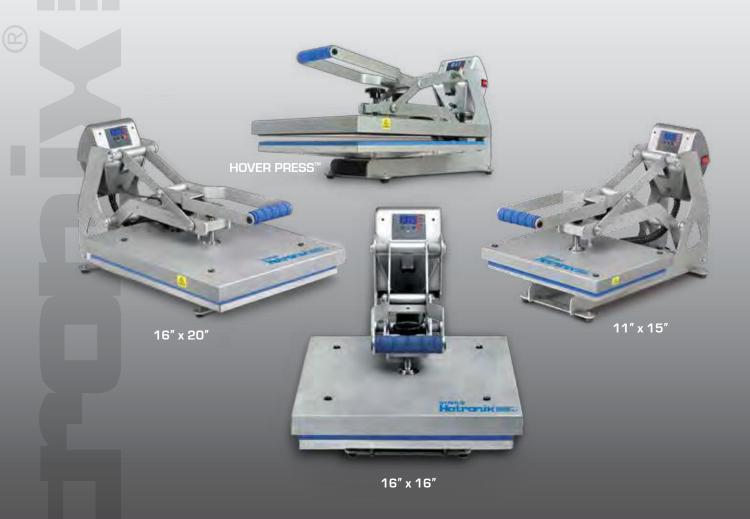

CLAM/HOVER PRESS™

# Auto Open Clam/Hover Press™ Overview

#### **HOTRONIX® AUTO OPEN CLAM**

Patented, state-of-the-art auto open feature enables you to multi-task, helps avoid over application and ruined garments, bringing you the convenience of an airpress without an air compressor.

#### 11" x 15"

- Shipping Dimensions: 31"L x 21"W x 21"H
- Shipping Weight: 72 lb

#### 16" x 16"

- Shipping Dimensions: 35"L x 25"W x 22"H
- Shipping Weight: 90 lb.

#### 16" x 20"

- Shipping Dimensions: 35"L x 25"W x 22"H
- Shipping Weight: 100 lb.

#### HOTRONIX® HOVER PRESS™

Maximize the production of digital direct-to-garment printing with the new Hotronix® Hover Press™, a brand new patent pending heat press manufactured exclusively by Stahls' Hotronix®. Includes digital time, temperature and pressure displays and allows the operator to set the press for two functions: hover or pressure. The Hotronix® Hover Press™ also features the Twin Timer™ function which allows the user to program two independent time settings to count down any two-step process without resetting the timer.