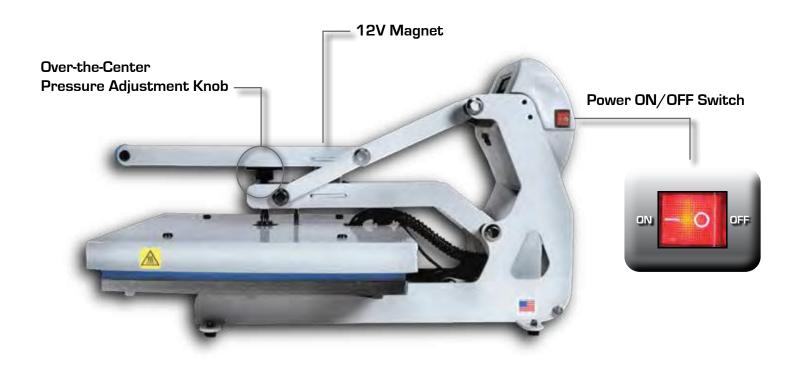

## SIDE VIEW

**2.1** Locate the packaging bolt positioned on the top-center of the press. Packaging bolt must be removed prior to turning the press on or operating the press.

2.2 Now, locate the Power ON/OFF Switch on the side of the press, then turn the Power Switch on.

#### **5.** ADJUST THE PRESSURE

- **5.1** First, locate the LED Display on the Press. (See figure 1)
  - The Pressure Adjustment Knob is located in the center of the heat platen (See figure 2)
- **5.2** Adjust the pressure by turning the knob clockwise to increase pressure and counter clockwise to decrease pressure.

- 1 3 = Light Pressure
- 4 7 = Medium Pressure
- 8 9 = Heavy Pressure
- 5.3 To adjust the Pressure, simply turn the Pressure Adjustment Knob to the right or clockwise to increase the Pressure and to the left or counter clockwise to decrease the Pressure. The readout will display the Pressure when locked down in the print position.