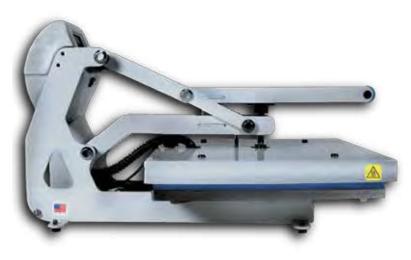

rical Schematic                                                                                                                                                                                   | 18                                   |
| Contact                                                                                                                                                                                                | 19                                   |



# Machine View N SERIES

### **FRONT VIEW**



## SIDE VIEW



# AUT Control Panel Guide



# Operating Instructions (S)

### AUTO OPEN CLAM/HOVERPRESS™

The Auto Open Clam/Hover Press™ Operating Instructions are designed with the user in mind. Carefully read and follow the step-by-step instructions for best results.



- To avoid burns, do not touch the heated platen during use.
- Keep hands clear of the upper platen of the press during platen lock down as the pressure may cause injury.
- Press should be placed on a sturdy, suitable stand at least 36"L x 24"W x 29"H.
- Work area must be kept clean, tidy and free of obstructions.
- Power supply cord must be disconnected before cleaning or servicing press.

### Connecting the System

#### 1. CONNECT THE POWER CORD

- 1.1 Connect the power cord into a properly grounded electrical outlet with a sufficient amperage rating.
  - VOLTAGE
    - 120 Volt The Auto Open Clam/Hover Press™ requires a full 20 amp grounded circuit for 120 volt operation. 220 Volt The Auto Open Clam/Hover Press™ requires a full 10 amp grounded circuit for 220 volt operation.
  - **EXTE