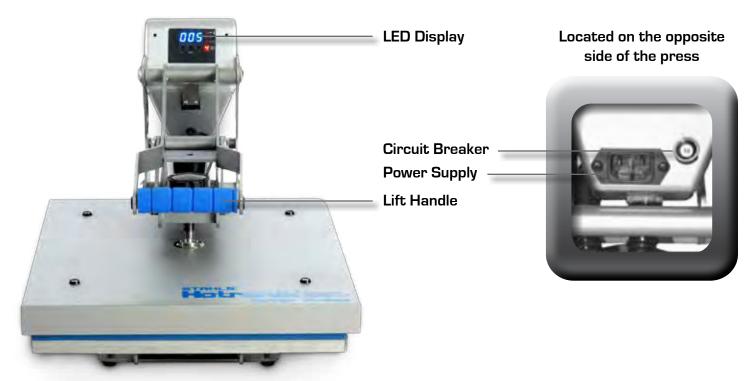

# Machine View N SERIES

### **FRONT VIEW**

#### **3.** ADJUST THE TEMPERATURE

- Locate the LED Display on the Press.
- 3.1 Press the Mode Select button located in the center of the Control Panel.

  The (SET) and (TEMP) lights located next to the display will illuminate indicating you are in the adjust temperature mode.
- 3.2 Next, press the (-) button located to the left of the Mode Select button to lower the temperature setting, or press the (+) button located to the right of the Mode Select button to raise the temperature setting. The temperature can be set from 170° F (76° C) to 430° F (220° C).
  - The LED will display changes as you make them.

#### **5.** ADJUST THE PRESSURE

- **5.1** First, locate the LED Display on the Press. (See figure 1)
  - The Pressure Adjustment Knob is located in the center of the heat platen (See figure 2)
- **5.2** Adjust the pressure by turning the knob clockwise to increase pressure and counter clockwise to decrease pressure.

#### PRESSURE READOUT

A visual Pressure Readout is located on the lower right side of the LED Display. When the handle is locked into the Print Position, a pressure number will be displayed. Readout will be on a scale of O - 9. A O Pressure readout would indicate no pressure at all and 9 would indicate very heavy pressure. (See figure 1)