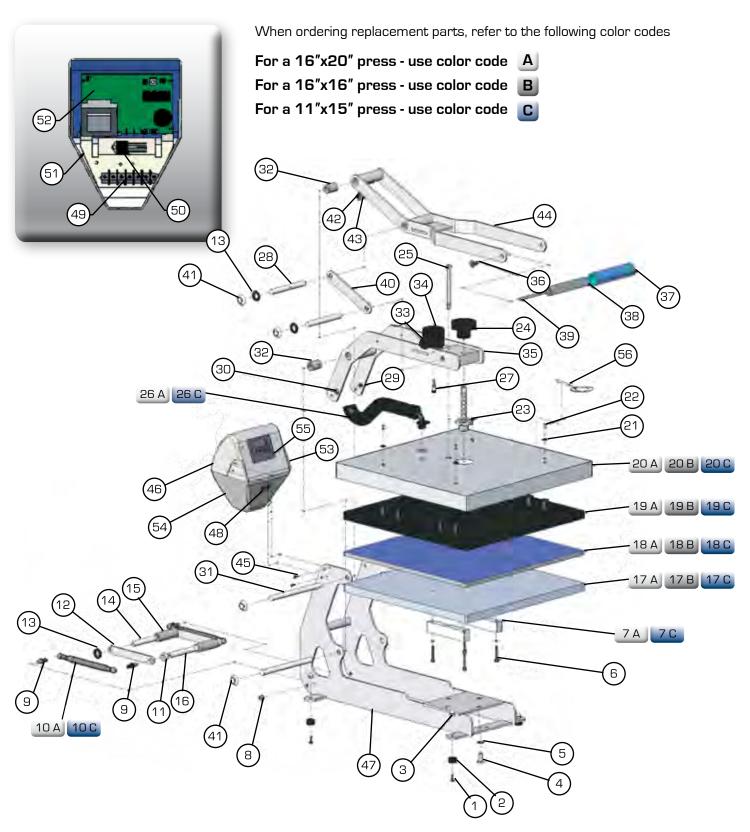

|              |         | 1 - 1272 - 1   | 1        |

# Clam Parts Location Guide

The Auto Open Clam is available in three sizes: 16 x 20, 16 x 16, 11 x 15



# Hover Press<sup>™</sup> Replacement Parts List

| Item #   | Part Name                                        | Part #               | Qty.     |
|----------|--------------------------------------------------|----------------------|----------|
| 1        | Hex Soc Button HD # 10 - 32 x 1/2"               | 3 - 1011 - 164       | 4        |
| 2        | Rubber Foot                                      | 1 - 1256             | 4        |
| 3        | Acorn Hex Nut                                    | 3 - 1011 - 182       | 4        |
| 4        | Hex Cap HD Screw 3/8" -16 x 3/4"                 | 3 - 1011 - 41        | 2        |
| 5        | Lock Spring Washer                               | 2 - 1006 - 43        | 2        |
| 6        | Hex Soc Screw 1/4 - 20 x 1 1/4"